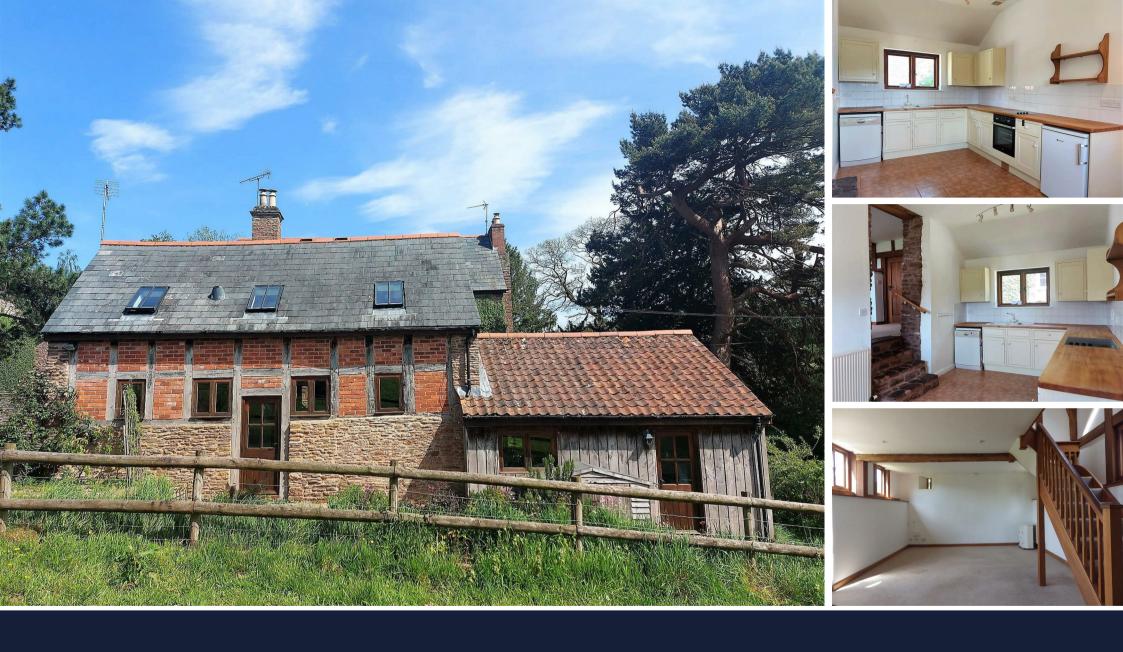

## PROPERTY SUMMARY

\*\*WE ARE NOW FULLY SUBCRIBED FOR VIEIWNGS ON THIS PROPERTY AND NO LONGER TAKING ENQUIRIES\*\*

A well presented barn conversion situated in an idyllic rural setting. The property comprises a large living room, kitchen with integrated electric oven and hob, utility with space for a washing machine and tumble drier, ground floor shower room and stairs from the living room lead to two double bedrooms and bathroom. Oil central heating. The rear garden has a patio area with flower borders and overlooks open fields. Separate off road parking for 2 vehicles.